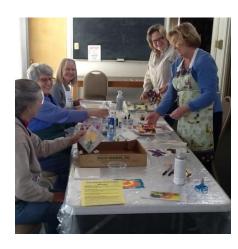

## Port ludlow Art league Pop-Up Art Session

The Port Ludlow Art League (PLAL) would like to invite you to participate in a hands-on art experience at the Port Ludlow Gallery. We provide everything you need to exercise the right side of your brain.

**Where:** Port Ludlow Gallery next to the Sound Community Bank at the corner of Oak Bay Road and Osprey Ridge Drive.

When: July 14th and July 28<sup>th</sup> from 10:00 am to Noon.

**Art Project:** Wearable Abstract Art: Pins and Pendants.

**Cost:** \$20.00, includes everything you need to complete your art project and a PLAL apron.

RSVP required: Call Pamela Raine at

360 344-8135 no later than 9:00 am on the Saturday of the class.