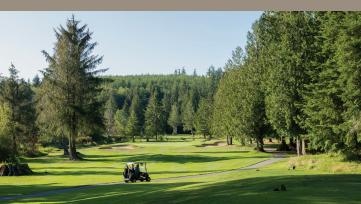

## Port Ludlow Golf Club 2017 RATE CARD

|                  | DAILY RATE            | GUEST                 |
|------------------|-----------------------|-----------------------|
| Month            | Mon - Thu / Fri - Sun | Mon - Thu / Fri - Sun |
| Feb - April 30   | 25/30                 | 20/25                 |
| May - May 31     | 40/45                 | 30/35                 |
| June - Sept      | 50/55                 | 40/45                 |
| Oct - Jan        | 25/30                 | 20/25                 |
| Month            | Twilight - 1pm Daily  |                       |
| May - May 31     | 25/35                 |                       |
| June - Sept      | 30/36                 |                       |
| Month            | Super Twilight        |                       |
| May 1 - Sept 30  | 20 after 3:00pm       |                       |
| Oct 1 - April 30 | 20 after 12:00pm      |                       |
| Active Military  | Greens Fee            | Cart Rate             |
| Everyday         | 20                    | 15                    |
| Cart Rate        |                       |                       |
| 18 - holes       | 18                    |                       |
| 9 - holes        | 13                    |                       |